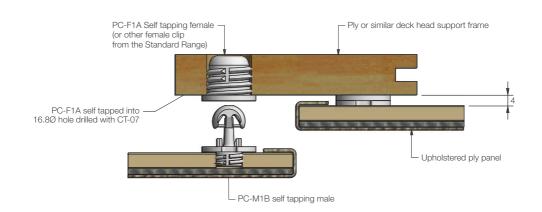

INSTALLATION: Partially exploded through section showing typical installation method