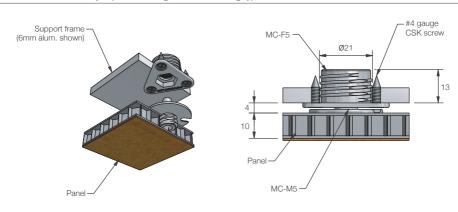

### **APPLICATIONS**

- Fire rated panels
- Panels in fire egress paths
- Ceiling, wall and exterior panels
- · Mounting of curved panels
- Variety of substrates

**INSTALLATION:** Partially exploded through section showing typical installation method

www.fastmount.com

Typical section (1:1)

Cutaway exploded view (nts)