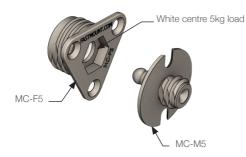

# MC-05 Metal Clip Set MC-F5+MC-M5

INDUSTRY FIT:

#### **BENEFITS**

- Metal clip to withstand high temperatures
- Allows for tolerance and panel flex (self centering)
- Provides acoustic and vibration isolation
- 5kg pull out load
- Self tapping and screw fit mounting options

www.fastmount.com

Typical section (1:1)

Cutaway exploded view (nts)