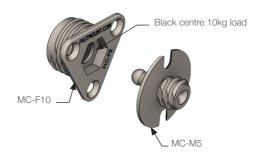

### SPECIFICATIONS:

The Fastmount MC-F10 metal clip is designed for demanding applications that require fire protection and heavier load bearing. This versatile metal clip can be used in conjunction with our standard range clips.

### BENEFITS

- Metal clip to withstand high temperatures
- Allows for tolerance and panel flex (self centering)
- Provides acoustic and vibration isolation
- 10kg pull out load
- Self tapping and screw fit mounting options