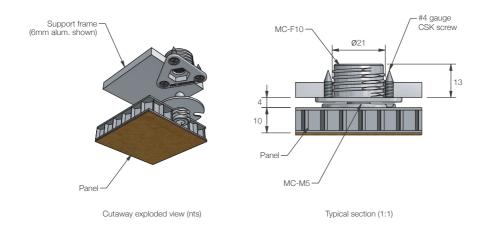

#### INSTALLATION: Partially exploded through section showing typical installation method

The Fastmount<sup>®</sup> multi-award winning system has revolutionized the mounting of panels. Panels can easily be removed and refitted in any sequence time after time. For further information or technical support contact: info@fastmount.com